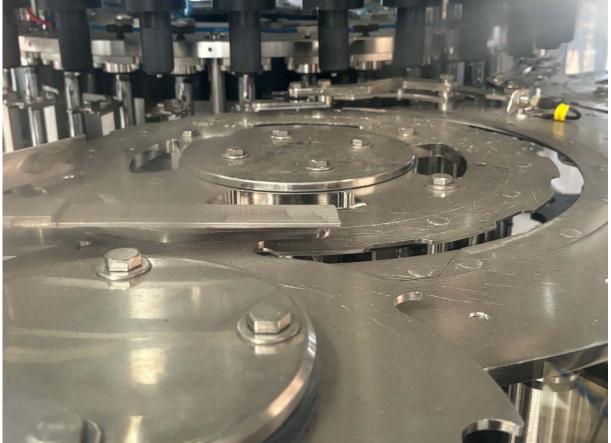

## The unit consist of:

- Rinser with 36 rinsing stations
- Filler with 36 filling valves
- 8 head screw capper
- Cap feeding system
- Switchboard with Siemens S7

| Image: Senting Machines   METALNOVA S.p.A.   METALNOVA S.p.A.   Via Mercalli 4/a 43100 PARMA-ITALY   Icl. + 39 0521 607568 Fax + 39 0521 607576   Model: COMPACT   Model: Compact   Type: LG 36 - 36 - 8   Serial Number: MN 1063/A |  |
|-------------------------------------------------------------------------------------------------------------------------------------------------------------------------------------------------------------------------------------|--|
| • Year of construction: 2008                                                                                                                                                                                                        |  |
|                                                                                                                                                                                                                                     |  |