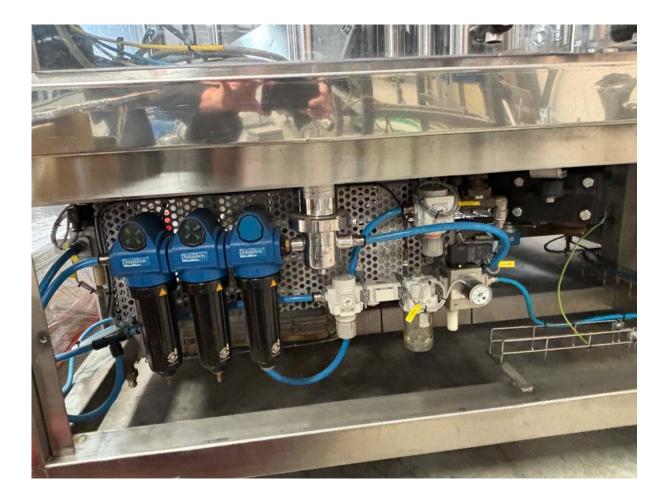

## The unit consist of:

- Rinser with 36 rinsing stations
- Filler with 36 filling valves
- 8 head screw capper
- Cap feeding system
- Switchboard with Siemens S7

| Image: Senting Machines   METALNOVA S.p.A.   METALNOVA S.p.A.   Via Mercalli 4/a 43100 PARMA-ITALY   Icl. + 39 0521 607568 Fax + 39 0521 607576   Model: COMPACT   Model: Compact   Type: LG 36 - 36 - 8   Serial Number: MN 1063/A |  |
|-------------------------------------------------------------------------------------------------------------------------------------------------------------------------------------------------------------------------------------|--|
| • Year of construction: 2008                                                                                                                                                                                                        |  |
|                                                                                                                                                                                                                                     |  |