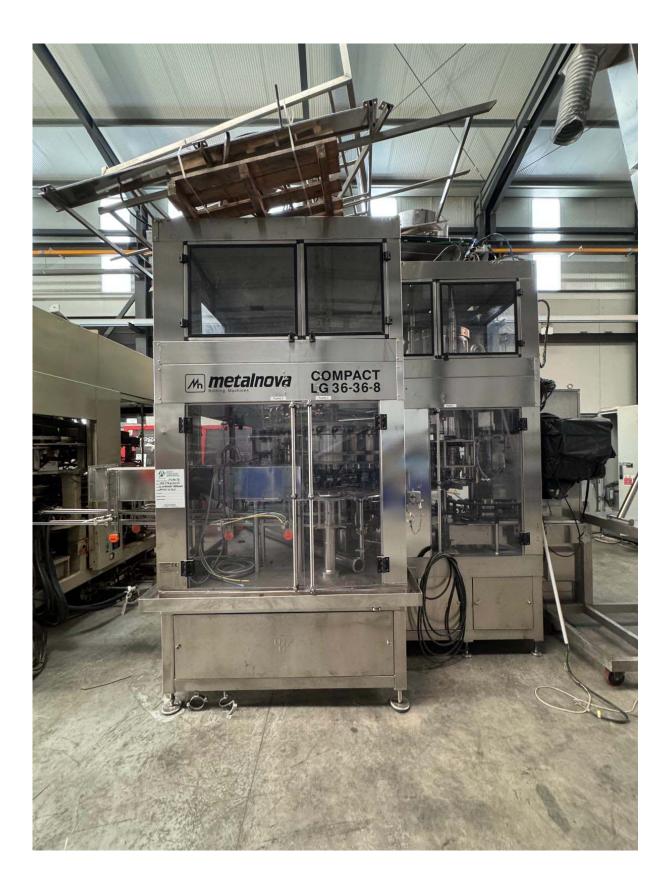

## RINSER / FILLER / SCREW CAPPER / METALNOVA

| Made:     | Metalnova                    |
|-----------|------------------------------|
| Туре:     | COMPACT LG 36 - 36 - 8       |
| YOM:      | 2008                         |
| Capacity: | 6000 bph                     |
| Bottles:  | PET                          |
| Product:  | Beverages with & without CO2 |
| Closure:  | Screw cap dia. 28 mm         |

## The unit consist of:

- Rinser with 36 rinsing stations
- Filler with 36 filling valves
- 8 head screw capper
- Cap feeding system
- Switchboard with Siemens S7

| Image: Senting Machines   METALNOVA S.p.A.   METALNOVA S.p.A.   Via Mercalli 4/a 43100 PARMA-ITALY   Icl. + 39 0521 607568 Fax + 39 0521 607576   Model: COMPACT   Model: Compact   Type: LG 36 - 36 - 8   Serial Number: MN 1063/A |  |
|-------------------------------------------------------------------------------------------------------------------------------------------------------------------------------------------------------------------------------------|--|
| • Year of construction: 2008                                                                                                                                                                                                        |  |
|                                                                                                                                                                                                                                     |  |