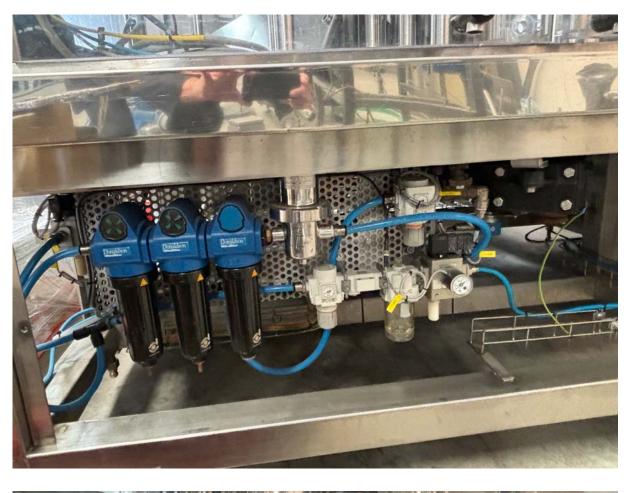

## The unit consist of:

- Rinser with 36 rinsing stations
- Filler with 36 filling valves
- 8 head screw capper
- Cap feeding system
- Switchboard with Siemens S7

| Image: Senting Machines   METALNOVA S.p.A.   METALNOVA S.p.A.   Via Mercalli 4/a 43100 PARMA-ITALY   Icl. + 39 0521 607568 Fax + 39 0521 607576   Model: COMPACT   Model: Compact   Type: LG 36 - 36 - 8   Serial Number: MN 1063/A |  |
|-------------------------------------------------------------------------------------------------------------------------------------------------------------------------------------------------------------------------------------|--|
| • Year of construction: 2008                                                                                                                                                                                                        |  |
|                                                                                                                                                                                                                                     |  |