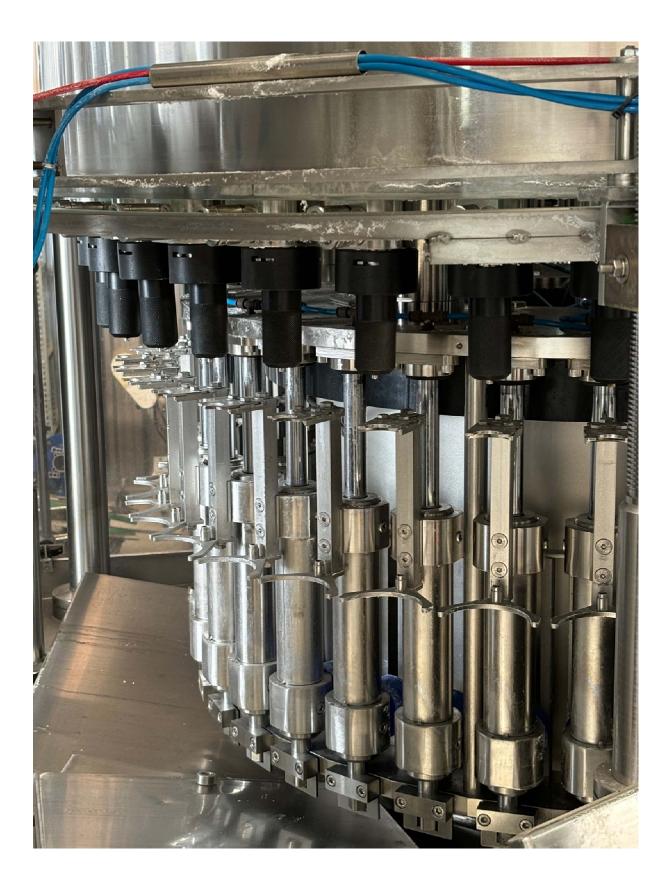

## The unit consist of:

- Rinser with 36 rinsing stations
- Filler with 36 filling valves
- 8 head screw capper
- Cap feeding system
- Switchboard with Siemens S7

| Image: Senting Machines   METALNOVA S.p.A.   METALNOVA S.p.A.   Via Mercalli 4/a 43100 PARMA-ITALY   Icl. + 39 0521 607568 Fax + 39 0521 607576   Model: COMPACT   Model: Compact   Type: LG 36 - 36 - 8   Serial Number: MN 1063/A |  |
|-------------------------------------------------------------------------------------------------------------------------------------------------------------------------------------------------------------------------------------|--|
| • Year of construction: 2008                                                                                                                                                                                                        |  |
|                                                                                                                                                                                                                                     |  |