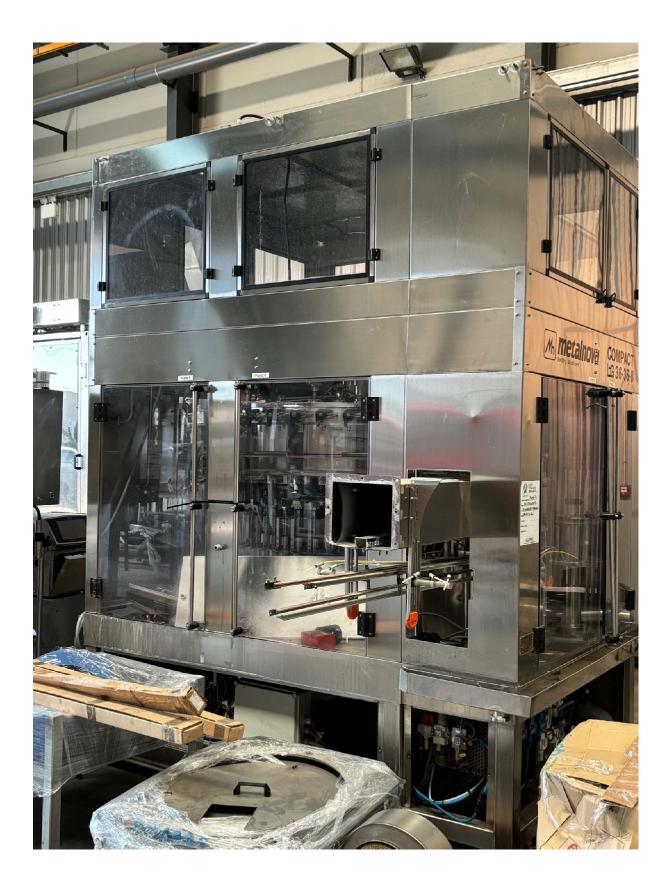

## RINSER / FILLER / SCREW CAPPER / METALNOVA

| Made:     | Metalnova                    |
|-----------|------------------------------|
| Туре:     | COMPACT LG 36 - 36 - 8       |
| YOM:      | 2008                         |
| Capacity: | 6000 bph                     |
| Bottles:  | PET                          |
| Product:  | Beverages with & without CO2 |
| Closure:  | Screw cap dia. 28 mm         |

## The unit consist of:

- Rinser with 36 rinsing stations
- Filler with 36 filling valves
- 8 head screw capper
- Cap feeding system
- Switchboard with Siemens S7

| Image: Senting Machines   METALNOVA S.p.A.   METALNOVA S.p.A.   Via Mercalli 4/a 43100 PARMA-ITALY   Icl. + 39 0521 607568 Fax + 39 0521 607576   Model: COMPACT   Model: Compact   Type: LG 36 - 36 - 8   Serial Number: MN 1063/A |  |
|-------------------------------------------------------------------------------------------------------------------------------------------------------------------------------------------------------------------------------------|--|
| • Year of construction: 2008                                                                                                                                                                                                        |  |
|                                                                                                                                                                                                                                     |  |