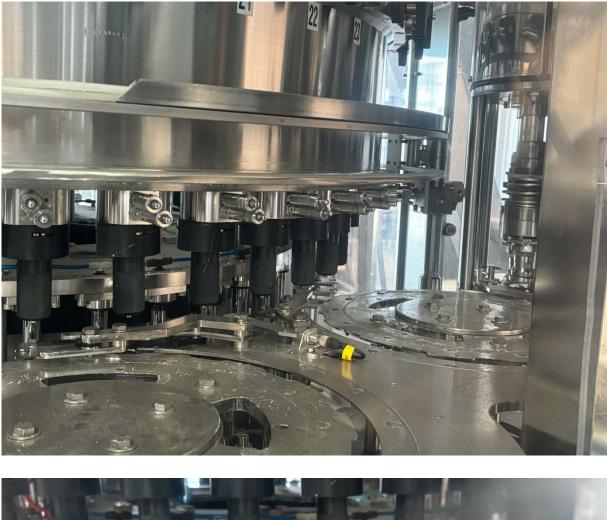

## The unit consist of:

- Rinser with 36 rinsing stations
- Filler with 36 filling valves
- 8 head screw capper
- Cap feeding system
- Switchboard with Siemens S7

| Image: Senting Machines   METALNOVA S.p.A.   METALNOVA S.p.A.   Via Mercalli 4/a 43100 PARMA-ITALY   Icl. + 39 0521 607568 Fax + 39 0521 607576   Model: COMPACT   Model: Compact   Type: LG 36 - 36 - 8   Serial Number: MN 1063/A |  |
|-------------------------------------------------------------------------------------------------------------------------------------------------------------------------------------------------------------------------------------|--|
| • Year of construction: 2008                                                                                                                                                                                                        |  |
|                                                                                                                                                                                                                                     |  |